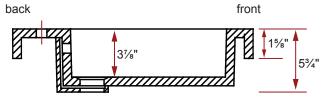

#### SINK DIMENSIONS

- Diagrams not to scale.
- All measurements ±1/4".

Cut View

This sink complies with CSA Standards

In keeping with our policy of continuing product improvement, Acri-Tec Industries Corp. reserves the right to change product specifications without notice.