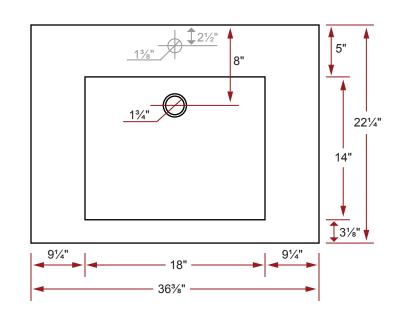

#### SINK DIMENSIONS

- Diagrams not to scale.
- All measurements ±1/4".

Cut View

This sink complies with CSA Standards

In keeping with our policy of continuing product improvement, Acri-Tec Industries Corp. reserves the right to change product specifications without notice.