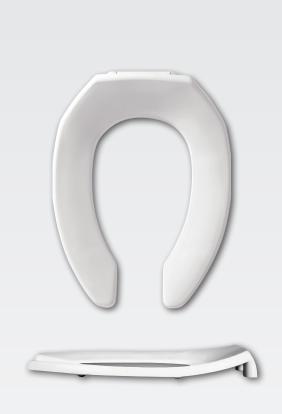

COMMERCIAL HEAVY-DUTY PLASTIC TOILET SEAT

## **SPECIFICATIONS:**

Size: Elongated

Material: Plastic

Style: Open Front less Cover

Ring Bumpers: Four

**Hinges:** Plastic Just•Lift<sup>®</sup> Check Hinges with Non-Corroding 300 Series Stainless Steel Posts and Pintles