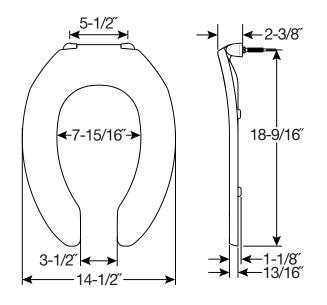

## **SPECIFICATIONS:**

Size: Elongated

Material: Plastic

Style: Open Front less Cover

Ring Bumpers: Four

**Hinges:** Plastic Just•Lift<sup>®</sup> Check Hinges with Non-Corroding 300 Series Stainless Steel Posts and Pintles