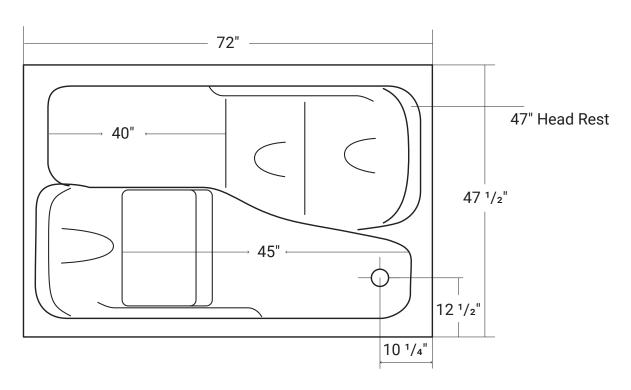

# Freya Therapeutica

Product #: 42371

72" x 48" x 24 ½" | Immersion Depth: 20"