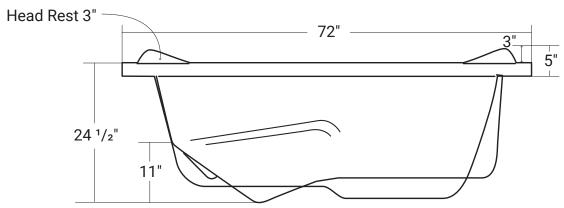

# Freya Therapeutica

Product #: 42371

72" x 48" x 24 ½" | Immersion Depth: 20"