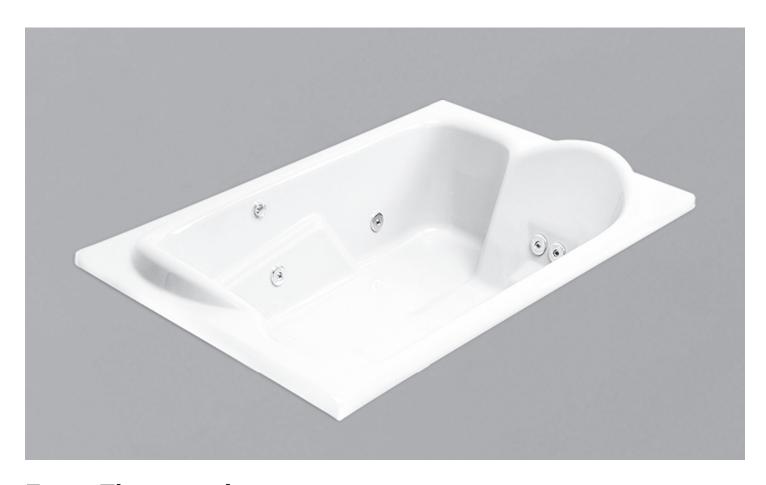

# Freya Therapeutica

Product #: 42371

72" x 48" x 24 ½" | Immersion Depth: 20"

# **Design Features**

- Seamless, 1-piece acrylic bath
- Designed for drop-in installation
- Gently sloping back & arm rest