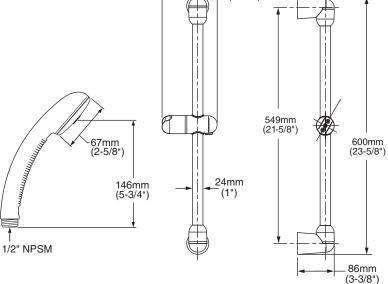

## ☐ 1662.602 Shower System Kit

82mm

(3-1/4")

Includes:

Fixed Hand Shower
 Hose
 Wall Supply
 Standard Slide Bar
 1660.505
 8888.035
 8888.037
 1660.225

45mm

(1-3/4")

\_127mm\_ (5")

#### **GENERAL DESCRIPTION:**

1829mm (72") to 1990mm (78") (OPTIONAL)TO FINISHED FLOOR

13mm (1/2")

1/2" NP

Complete personal shower system includes: a wall supply with 1/2" NPT female inlet, 1/2" NPSM male outlet; a 59" (1500mm) shower hose; a "Fixed" hand shower; and a 25" Slide Bar. Fixed hand shower with 2.5 gpm/9.5L/min. flow restrictor. Slide bar features an adjustable shower holder which can be set at any height or position along the bar and angle up to 45°. Kit includes double check valves to prevent cross flow of hot and cold water.

32mm (1-1/4")

> 53mm (2-1/16")

RUBBER GASKET

FINISHED WALL

1/2" NPSM HOSE CONNECTION