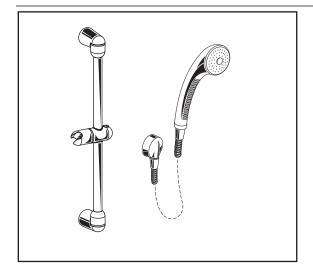

## ☐ 1662.602 Shower System Kit

82mm

(3-1/4")

Includes:

Fixed Hand Shower
 Hose
 Wall Supply
 Standard Slide Bar
 1660.505
 8888.035
 8888.037
 1660.225

45mm

(1-3/4")

\_127mm\_ (5")

#### **GENERAL DESCRIPTION:**

1829mm (72") to 1990mm (78") (OPTIONAL)TO FINISHED FLOOR

13mm (1/2")

1/2" NP

Complete personal shower system includes: a wall supply with 1/2" NPT female inlet, 1/2" NPSM male outlet; a 59" (1500mm) shower hose; a "Fixed" hand shower; and a 25" Slide Bar. Fixed hand shower with 2.5 gpm/9.5L/min. flow restrictor. Slide bar features an adjustable shower holder which can be set at any height or position along the bar and angle up to 45°. Kit includes double check valves to prevent cross flow of hot and cold water.

## **CODES AND STANDARDS**

Install as required to comply with local code requirements.

ASME A112.18.1 CSA 125

|                   |                                                                                   | Finish             |
|-------------------|-----------------------------------------------------------------------------------|--------------------|
| Product<br>Number | Description                                                                       | Polished<br>Chrome |
| 1662.602          | Shower System Kit. Contains "Fixed" hand shower, hose, wall supply and slide bar. | 002                |