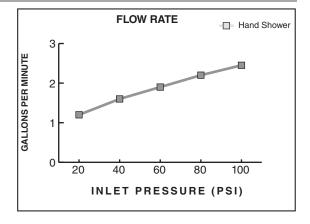

#### **GENERAL DESCRIPTION:**

1829mm (72") to 1990mm (78") (OPTIONAL)TO FINISHED FLOOR

13mm (1/2")

1/2" NP

Complete personal shower system includes: a wall supply with 1/2" NPT female inlet, 1/2" NPSM male outlet; a 59" (1500mm) shower hose; a "Fixed" hand shower; and a 25" Slide Bar. Fixed hand shower with 2.5 gpm/9.5L/min. flow restrictor. Slide bar features an adjustable shower holder which can be set at any height or position along the bar and angle up to 45°. Kit includes double check valves to prevent cross flow of hot and cold water.