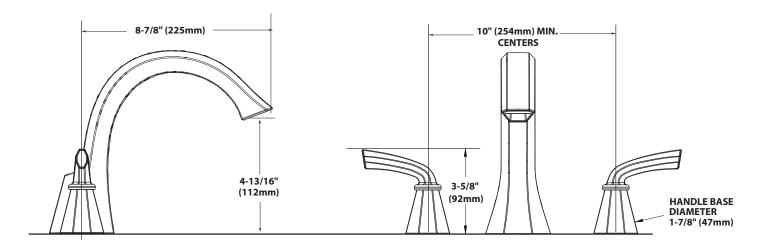

# Specifications

## DESCRIPTION

Metal construction with various finishes identified by suffix **OPERATION** 

- Lever style handles
- Rotate hot side handle counterclockwise to open and clockwise to close
- Rotate cold side handle clockwise to open and counterclockwise to close **STANDARDS**
- Third party certified to ASME A112.18./CSA B-125.1, and all applicable requirements referenced therein

ADA ( for lever handles

#### WARRANTY

•

- Lifetime limited warranty against leaks, drips and finish defects to the original consumer purchaser
- 5 year warranty if used in commerical installations



**FELICITY**<sup>™</sup> **Two-Handle Roman Tub Faucet Trim** 

## Models: TS243 series

Valves: 4792, 4793, 4794, 4796, 4797, 4798



# **CRITICAL DIMENSIONS**

(DO NOT SCALE)

SPC12738