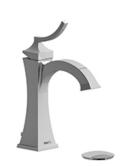

# **Descriptions**

- Ceramic cartridge
- Pop-up drain
- 3/8" speedway compression