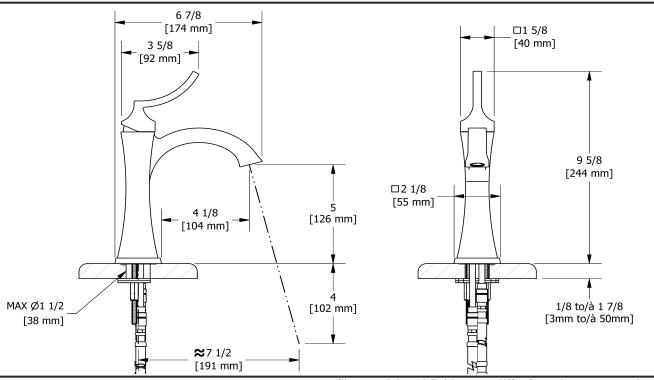

# **Specifications**

# **Descriptions**

- Ceramic cartridge
- Pop-up drain
- 3/8" speedway compression

#### Available colors

- C : Chrome
- BN: Brushed Nickel (PVD)
- PN: Polished Nickel (PVD)

#### Available flows

- 5.7 L/min, 1.5 gpm (US) 60psi \*
- 1.9 L/min, 0.5 gpm (US) 60psi ( **ES01-05** )
- 3.7 L/min, 1 gpm (US) 60psi ( **ES01-10** )
- \*EPA certification applicable to the indicated model only\*

## **Certifications**

- CSA B125.1
- NSF/ANSI standard 61 and 372
- ASME A112.18.1
- CMR248 Approval
- ADA



Sizes, models and finishes may differ from thoses presented.

## Warranty

This **Riobel Inc.** product you have purchased carries a Limited Lifetime Warranty on the chrome, PVD finish, blacks and all working parts and is guaranteed from the initial purchase date against all manufacturing defects. All other finishes, including plastic components, are guaranteed for one year. All electric and/or electronic parts are covered by a 5-year limited warranty.

#### **Customer Service**

Ontario, West Canada: 888-287-5354 Quebec, Maritimes, United States: 866-473-8442