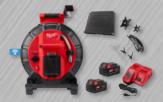

## OF ANY INSPECTION CAMERA KIT & MONITOR

M18<sup>™</sup> 120' Pipeline Inspection System (2973-22) 4520840

**M18<sup>™</sup> 200' Pipeline Inspection System** (2974-22) 4520835

ML23-8014