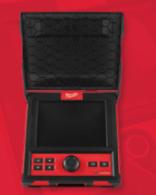

## PLUS

M18<sup>™</sup> Wireless Monitor (Tool Only) (2971-20) 4521090

M18<sup>™</sup> 200' Mid-Stiff Pipeline Inspection Reel (2975-22) 4520830

M18<sup>™</sup> 325' Stiff Pipeline Inspection Reel (2976-22)