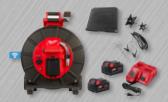

## PLUS

M18<sup>™</sup> Wireless Monitor (Tool Only) (2971-20) 4521090

M18<sup>™</sup> 200' Mid-Stiff Pipeline Inspection Reel (2975-22) 4520830

M18<sup>™</sup> 325' Stiff Pipeline Inspection Reel (2976-22)