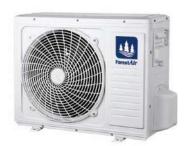

REGULAR

\$**459**<sup>53</sup>

ASL SKU: 494-4620

French Air

Forest Air - E-20 Outdoor Heat Pump 9K BTU w/ Integrated Wifi

Forest Air - E-20 Indoor Heat Pump 9K BTU w/ Integrated Wifi

0%01

SUPERCHARGER