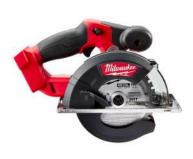

SALE PRICE

\$**339**°°

regular \$565°°

ASL SKU: 452-6367

SALE PRICE

Tilwaukee

\$**289**°°

REGULAR **\$481**<sup>69</sup>

ASL SKU: 452-0878

Milwaukee - M18 Dual Bay Super Charger Up To 6X Faster Charging Milwaukee - M18 Circular Saw (Tool Only)
Metal Cutting Saw w/ 3,900 RPMs

While supplies last.
Valid from March 1 - 31, 2024.
See staff for details.