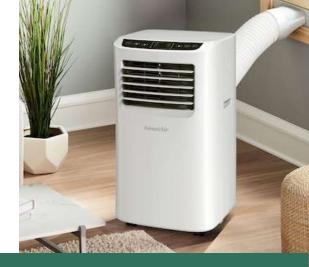

## MARCH DEALS

THIS MONTH ONLY!
MARCH 2024

Forest*Air* 

SALE PRICE \$38996

REGULAR \$64993

ASL SKU: 494-3830

Forest Air - Portable Air Conditioner - 3-in-1: Cooling/Dehumidifying/Fan

0% 01.