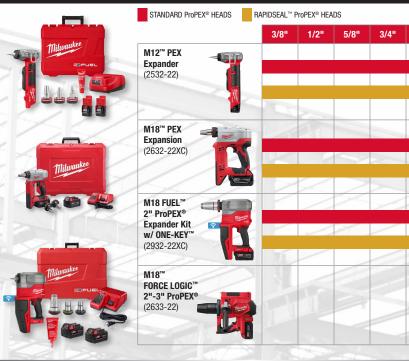

#### MILWAUKEE® ProPEX® EXPANDERS

M12 FUEL™
ProPEX® Expander
Kit w/ 1/2"-1"
RAPID SEAL™
ProPEX® Expander
Heads
(2532-22 / 4520360)

M18<sup>™</sup> ProPEX<sup>®</sup> Expansion Tool Kit (2632-22XC / 4520780)

M18 FUEL™ 2"
ProPEX® Expander
Kit w/
ONE-KEY™
w/ 1-1/4"- 2"
Expander Heads
(2932-22XC / 4520784)