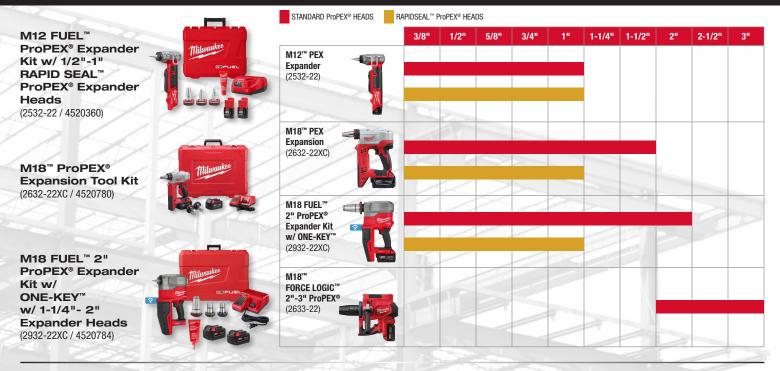

Milwaukee® Reamer Cone for MX FUEL<sup>™</sup> **Pipe Threading Machine** (49-16-5105 / 4513345)

















M18<sup>™</sup> REDLITHIUM<sup>™</sup> FORGE<sup>™</sup> HD12.0 Battery (48-11-1813 / 4526267) PACKOUT™ 20" Tool Bag (48-22-8322 / 4526564)

M18 FUEL<sup>™</sup> Sectional Machine Kit w/ 7/8" Cable (2818A-21 / 4512340)

### **BUY ONE OF THESE**

CABLES SOLD SEPARATELY



**\$475 VALUE** 



**5/8" 100' Inner Core Drum Cable** (48-53-2310 / 4513050) Head Attachment Kit For 5/8" & 3/4" Drum Cable (48-53-2840 / 4513210)

MX FUEL<sup>™</sup> Sewer Drum Machine Kit for 5/8" -3/4" Cable (MXF500-1CP / 4511300) MX FUEL<sup>™</sup> Sewer Drum Machine w/ POWERTREDZ<sup>™</sup> Kit for 5/8" - 3/4" Cable (MXF501-1CP / 4511310)

### \$1,100 VALUE









#### MILWAUKEE® ProPEX® EXPANDERS



#### CABLE & ACCESSORY MATRIX

|                         | LINE<br>SIZE    | CABLE<br>DIAMETER | MODEL #    | DESCRIPTION                                                                   | COMPATIBLE WITH                                                              |                                 | HEAD AT<br>w/ RUST GL          | TACHMENT<br>JARD <sup>™</sup> PLAT |                 |  |
|-------------------------|-----------------|-------------------|------------|-------------------------------------------------------------------------------|------------------------------------------------------------------------------|---------------------------------|--------------------------------|------------------------------------|-----------------|--|
|                         | 1-1/4" – 2"